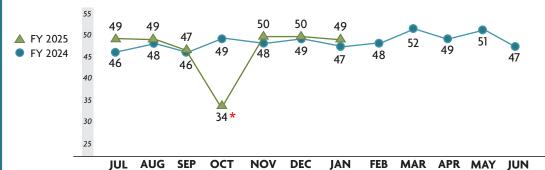

2 SR 429 Widening, FTE to West Rd.                                                                        | \$181.40                       | \$160.80            | 96%        | 89%         |   | Apr. 2025              |
| 429-153 SR 429 Widening, West Rd. to SR 414                                                                     | \$135.70                       | \$114.00            | 80%        | 84%         |   | Nov. 2025              |
| 516-238 SR 516 Lake/Orange County Line to SR 429                                                                | \$219.90                       | \$51.20             | 19%        | 23%         |   | Apr. 2027              |

LEGEND: % Time - % Earned ≤ 10 11-20 ≥ 21

#### **FINANCIALS**



## **TOTAL REVENUE TRANSACTIONS ON CFX SYSTEM** (millions)



NUMBER AND % OF UNPAID IN LANE TRANSACTIONS (millions)