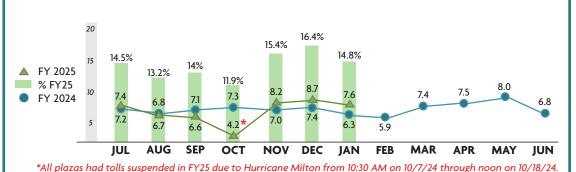

## **TOTAL REVENUE TRANSACTIONS ON CFX SYSTEM** (millions)

NUMBER AND % OF UNPAID IN LANE TRANSACTIONS (millions)