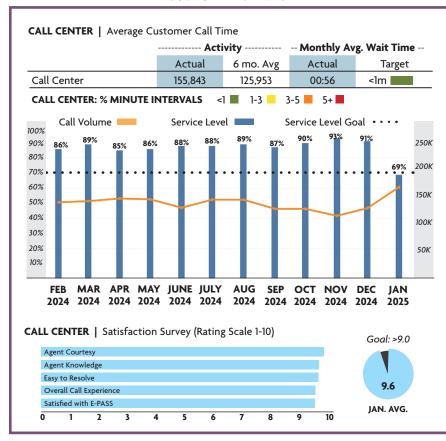

# PERFORMANCE DASHBOARD JANUARY 2025

Fiscal year runs from July 1 - June 30

## **CUSTOMER SERVICE**



## RELOAD CUSTOMER SERVICE LANE ACTIVITY



## PROGRESS OF MAJOR CONSTRUCTION PROJECTS

| 417-142 SR 417 Widening, John Young Pkwy to Landstar Blvd. 417-149 SR 417 Widening, Landstar to Boggy Creek Rd. | \$120.20<br>\$80.10<br>\$63.00 | \$120.00<br>\$79.00 | 97%<br>99% | 100%<br>99% |   | Apr. 2025<br>Mar. 2025 |
|-----------------------------------------------------------------------------------------------------------------|--------------------------------|---------------------|------------|-------------|---|------------------------|
| 417-149 SR 417 Widening, Landstar to Boggy Creek Rd.                                                            |                                |                     | 99%        | 99%         |   | Mar 2025               |
|