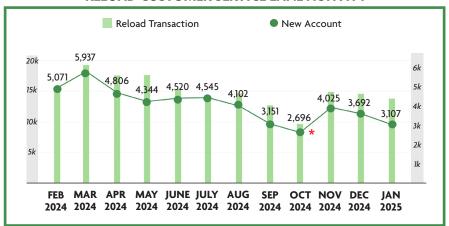

# PERFORMANCE DASHBOARD JANUARY 2025

Fiscal year runs from July 1 - June 30

## **CUSTOMER SERVICE**



## RELOAD CUSTOMER SERVICE LANE ACTIVITY



## PROGRESS OF MAJOR CONSTRUCTION PROJECTS

| 417-142 SR 417 Widening, John Young Pkwy to Landstar Blvd. 417-149 SR 417 Widening, Landstar to Boggy Creek Rd. | \$120.20<br>\$80.10<br>\$63.00 | \$120.00<br>\$79.00 | 97%<br>99% | 100%<br>99% |   | Apr. 2025<br>Mar. 2025 |
|-----------------------------------------------------------------------------------------------------------------|--------------------------------|---------------------|------------|-------------|---|------------------------|
| 417-149 SR 417 Widening, Landstar to Boggy Creek Rd.                                                            |                                |                     | 99%        | 99%         |   | Mar 2025               |
|