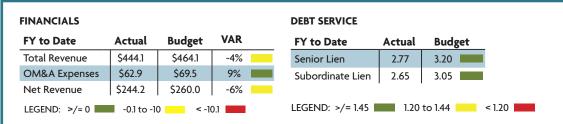

%        | 99%         |   | Feb. 2025              |
| 429-152 SR 429 Widening, FTE to West Rd.                                                                        | \$181.40                       | \$160.80            | 96%        | 89%         |   | Apr. 2025              |
| 429-153 SR 429 Widening, West Rd. to SR 414                                                                     | \$135.70                       | \$114.00            | 80%        | 84%         |   | Nov. 2025              |
| 516-238 SR 516 Lake/Orange County Line to SR 429                                                                | \$219.90                       | \$51.20             | 19%        | 23%         |   | Apr. 2027              |

LEGEND: % Time - % Earned ≤ 10 11-20 ≥ 21

#### **FINANCIALS**



## **TOTAL REVENUE TRANSACTIONS ON CFX SYSTEM** (millions)



NUMBER AND % OF UNPAID IN LANE TRANSACTIONS (millions)